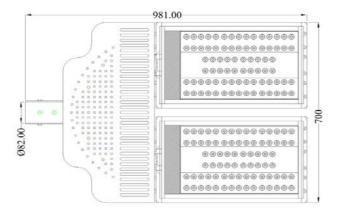

## **Technical Drawing**

©2012 U-Tron (Beijing) Electronics Co., LTD All rights reserved Specifications are subject to change without notice

15-Feb-12 data subject to change

689mm

333mm

198mm 689mm

72mm

1

1